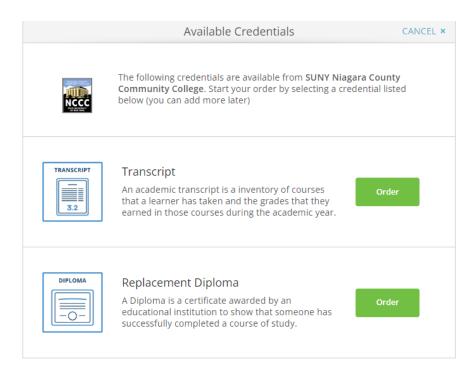

6. Select from the available credentials you need to order.

If you are sending an official transcript to another institution for transfer. You can search the recipient table of
institutions to find yours. As you start typing the institution's name, the search menu will populate potential
matches and show the detailed address where the transcript would be sent.
Please note: Transcripts are ONLY sent electronically if done this way.