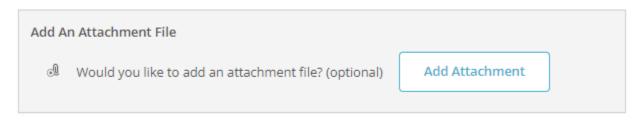

If you have any required attachments that need to be included with your transcript, you can attach a copy of the document in the section "Add an Attachment File".

In the final section, your electronic signature is required.