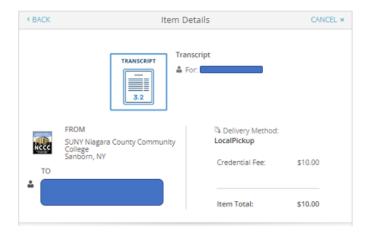

 Once you have selected 1 of the 3 delivery methods specified above and filled out the appropriate information. Click "Continue" and it will load the "Item Details" page. Review the information for recipient and delivery at the top.